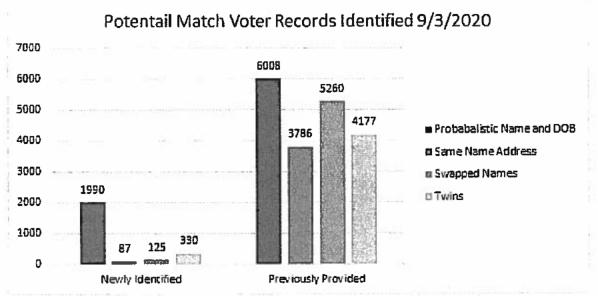

The below chart shows the counts of matches identified with the four criteria sets we are using to find additional matches not identified in VoteCal, and shows which ones are newly identified this week vs. those that were provided last Thursday or in prior weeks.

<sup>\*</sup>Potential matches counties have indicated are not a match (and have shared that info with me) are removed from this graph

See the below table for a breakdown by county of current matches found that are provided for your review.